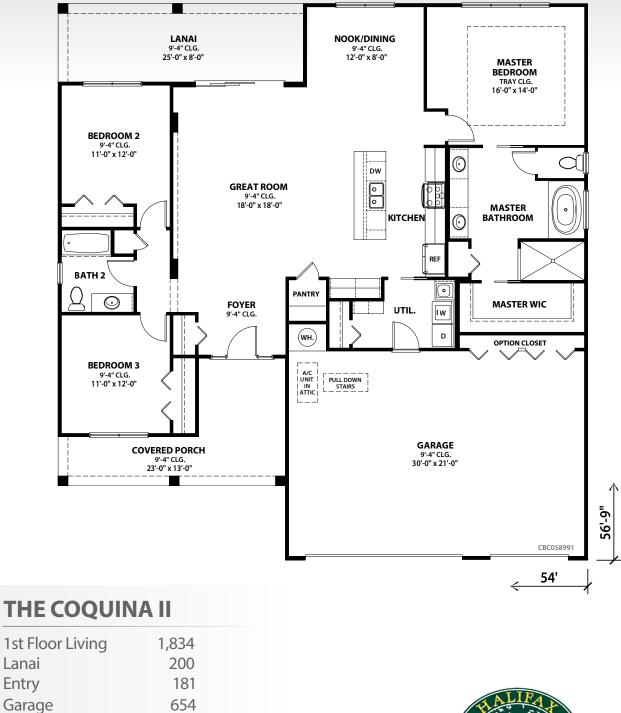

## THE COQUINA II AT BULOW CREEK PRESERVE

## **THE COQUINA II**

3 Bedrooms 2 Baths Covered Porch and Lanai 3 Car Garage

1,834 Total Living 2,869 Total Under Roof

04 26 21 CBC058991

www.VanacoreHomes.com www.HalifaxPlantation.com 386-256-4363

| <b>Total Living</b>     | 1,834 |
|-------------------------|-------|
| <b>Total Under Roof</b> | 2,869 |

All rights reserved. All elevations and floor plans are the exclusive property of Vanacore Homes, Inc. and may not be copied or duplicated without written permission. Vanacore Homes reserves the right to modify plans, alter specifications and change dimensions without consent of or notice to the buyer. All dimensions are approximate. Artist renderings are concepts only and may vary from actual construction. Some concepts may include design elements that are considered options. Floor plans are visual depictions and may vary from actual construction. See your Vanacore Representative for more information.