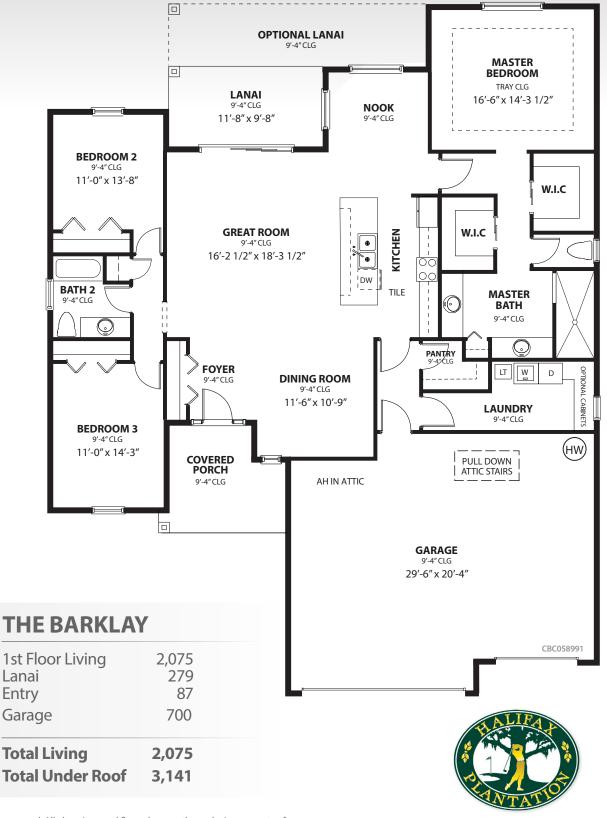

## **THE BARKLAY**

3 Bedrooms 2 Baths Lanai 3 Car Garage

## 2,075 Total Living 3,141 Total Under Roof

Your Hometown Builder Since 1991

NEW HOME SALES & INFORMATION CENTER 3500 Merritt Drive, Ormond Beach, FL 32174

Artist renderings are concepts only and may vary from actual construction. Concepts shown here may include optional design elements such as stone accents and metal roof accents. Frame homes will increase the interior living square feet on average by 100 depending on model. See your Vanacore Representative for details and pricing.