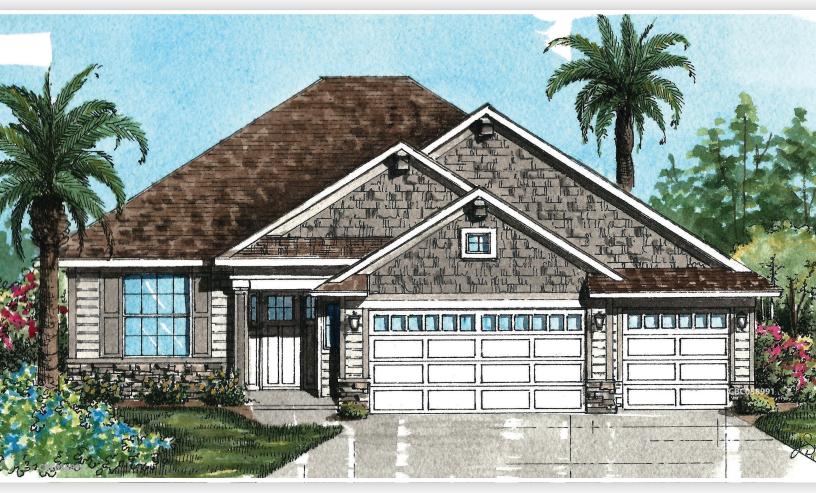

## **THE BARKLAY**

3 Bedrooms 2 Baths Lanai 3 Car Garage

## 2,075 Total Living 3,141 Total Under Roof

Your Hometown Builder Since 1991

NEW HOME SALES & INFORMATION CENTER 3500 Merritt Drive, Ormond Beach, FL 32174

Artist renderings are concepts only and may vary from actual construction. Concepts shown here may include optional design elements such as stone accents and metal roof accents. Frame homes will increase the interior living square feet on average by 100 depending on model. See your Vanacore Representative for details and pricing.