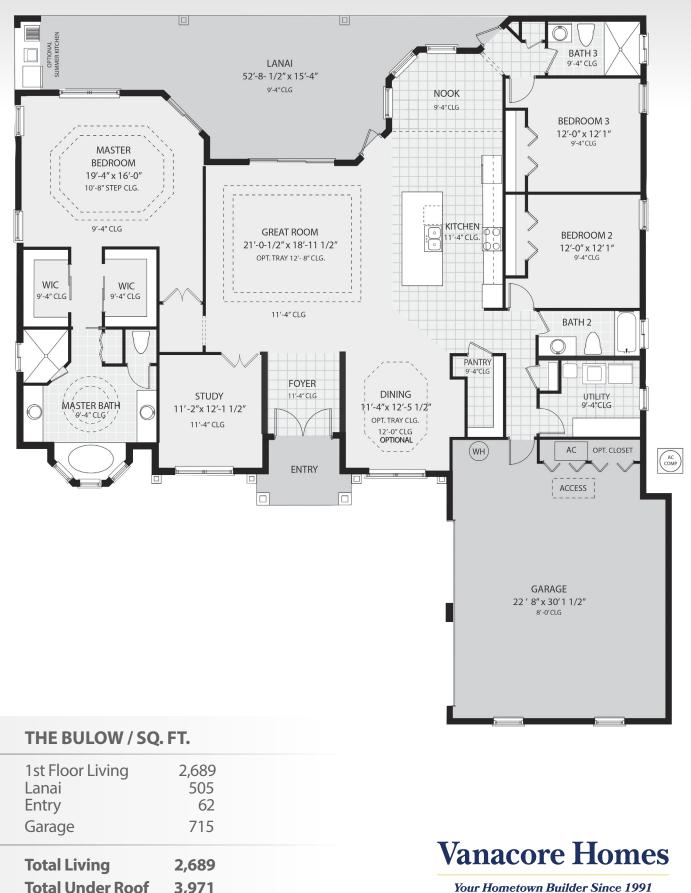

## **THE BULOW**

3 Bedrooms 3 Baths + Study 2 Car Courtyard Entry Garage

2,689 Total Living 3,971 Total Under Roof

3,971