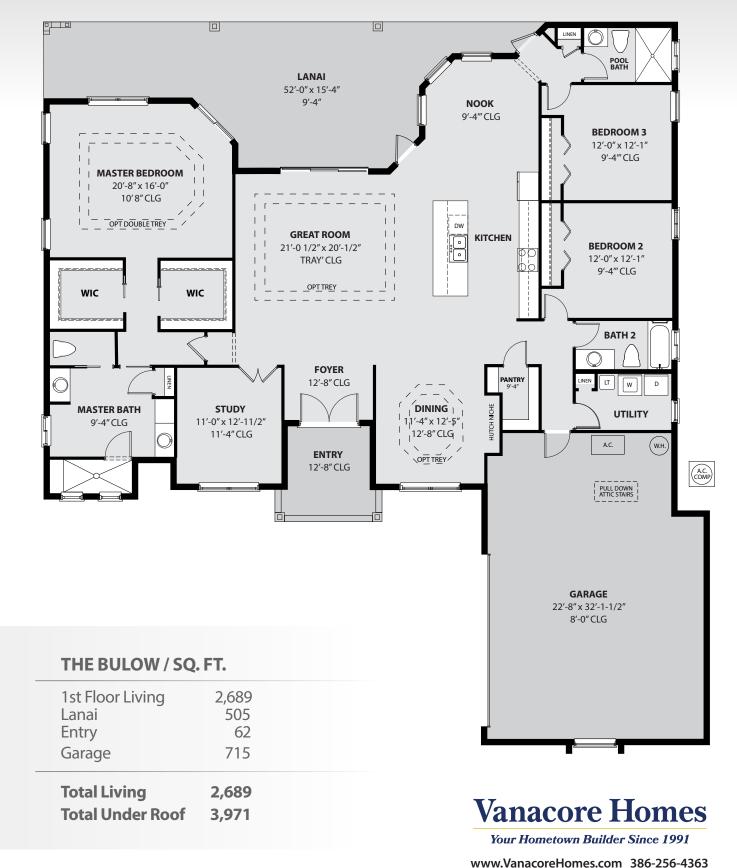

## THE BULOW

## THE BULOW

- 3 Bedrooms 3 Baths
- + Study
- 2 Car Courtyard Entry Garage

2,689 Total Living
3,971 Total Under Roof