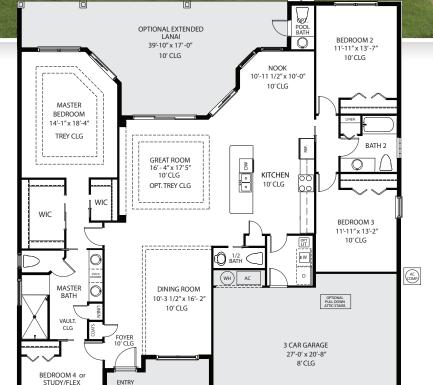

### PARIS IV SPECIAL

4 Bedrooms, 2 Full & 2 Half Baths / 3 Car Garage / Extended Lanai 2,358 SF Living / 3,477 SF Total

#### **Your Beautiful Paris IV Will Feature:**

- Great Room Plan, Open Kitchen with Large Island, 36" Upper Cabinets Soft Close Drawers and Doors
- Stainless Steel Samsung Appliances
- Granite Counter Tops in Kitchen and Baths
- Porcelain or Ceramic Tile: Main Living Areas Foyer, Kitchen, Nook, Laundry, Bathrooms
- Extended Lanai with Pool Bath
- Trey Ceilings with Crown in Master Bedroom and Great Room
- Large Master Retreat and En suite
- 3 Car Garage w/ Garage Door Openers
- Pull Down Stairs w/ Light & Switch
- Energy Efficient Windows, Construction

# PARIS IV SPECIAL OPTIONS INCLUDED

#### **KITCHEN**

- Faucet
- 2 Additional can Lights
- 8' Tall Sliding Glass Doors

#### **GREAT ROOM**

- Fan and Light Kit Installed
- Trey Ceiling
- Crown Moulding in Trey
- Floor Outlet
- 8' Tall 9' Wide Triple Sliders

#### **DINING ROOM**

- Crown Moulding
- 9 Light Dining Fixture

#### **FOYER**

Extra Light and Wiring

#### **BEDROOM #2**

Fan and Light Kit Installed

#### **BEDROOM #3**

Fan and Light Kit Installed

#### **BEDROOM #4 / FLEX ROOM**

Fan and Light Kit Installed

#### **MASTER BATH**

- Frameless Shower / No Door
- Can Light in Shower

#### **MASTER BEDROOM**

- Fan and Light Kit Installed
- Crown in Master Trey
- Mirrored ByPass Closet Doors

#### **LAUNDRY ROOM**

• On Q Panel for Low Voltage

#### **EXTERIOR**

- Extended Lanai
- Pool Bath

| OPTIONS INCLUDED | ¢ 46 000  |
|------------------|-----------|
| OPTIONS INCLUDED | \$ 46,000 |
| BASE PRICE       | \$335,500 |

GRAND TOTAL \$381,500

CBCO58991